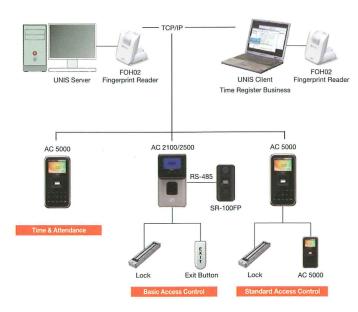

# SYSTEM ARCHITECTURE:

### Virdi AC 5000

- IP 65
- 20 000 Users 40 000 Templates
- High Speed Processor
- Global and Individual Message Function
- Customizable Backgrounds and Audio
- Integrated RFID Reader (optional Mifare)
- POE
- Stores 50 000 Transactions

### Virdi AC 2100/2500

- IPX3 Weather Proof
- 100/1500 Users
- Integrated RFID Reader (optional Mifare)
- TCP/IP (optional Wi-Fi)
- Stores 5000 Transactions
- Optional Slave Reader (SR100FP)