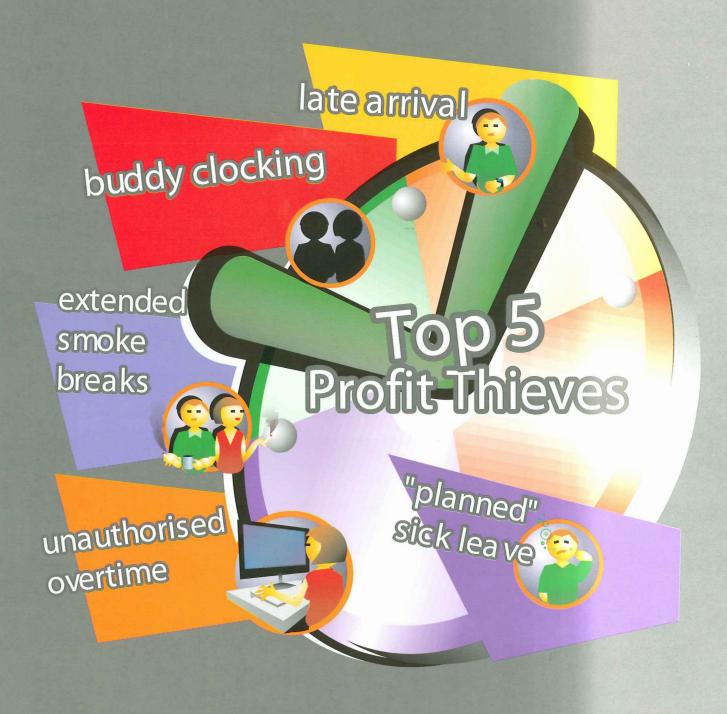

# How many hours a day ... do your staff LOSE

... the leading integrated time & attendance solution